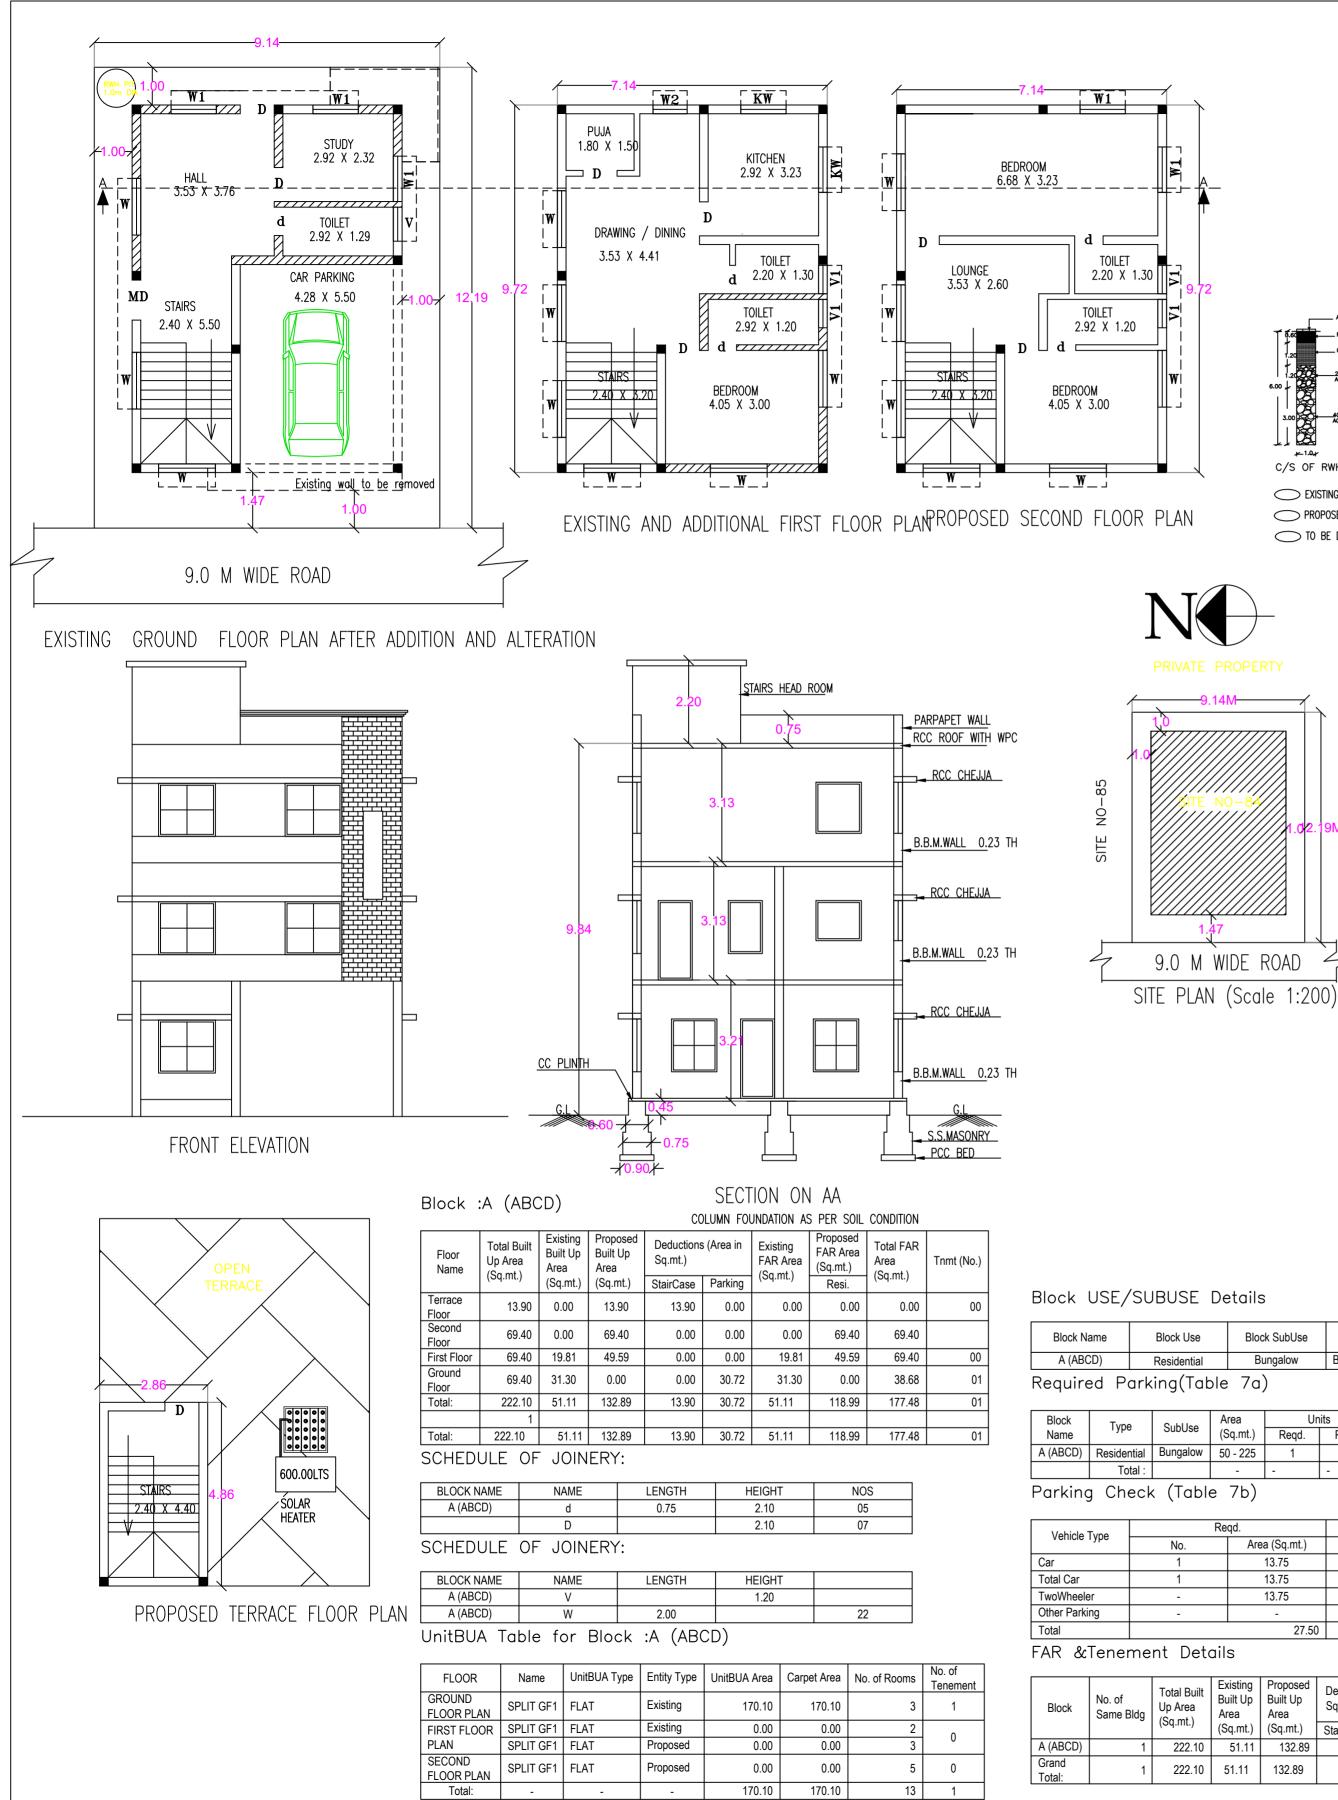

# Note :

1.Accommod f constructior 2.List of child

which is mai

3.Employme 4.Obtaining I 5.BBMP will 6.In case if the fabricated, t .

| V                                            |                  |                                                                    |       |
|----------------------------------------------|------------------|--------------------------------------------------------------------|-------|
|                                              | COLOR            | INDEX                                                              |       |
|                                              | PLOT BOL         | INDARY                                                             |       |
|                                              | ABUTTING         | ROAD                                                               |       |
|                                              | PROPOSE          | D WORK (COVERAGE AREA)                                             |       |
|                                              | EXISTING         | (To be retained)                                                   |       |
|                                              | EXISTING         | (To be demolished)                                                 |       |
| AREA STATEMENT (BBMP)                        |                  | VERSION NO.: 1.0.11                                                |       |
|                                              |                  | VERSION DATE: 01/11/2018                                           |       |
| PROJECT DETAIL:                              |                  |                                                                    |       |
| Authority: BBMP                              |                  | Plot Use: Residential                                              |       |
| Inward_No:<br>BBMP/Ad.Com./RJH/2143/19-20    |                  | Plot SubUse: Bungalow                                              |       |
| Application Type: Suvarna Parva              | •                | Land Use Zone: Residential (Main)                                  |       |
| Proposal Type: Building Permiss              | ion              | Plot/Sub Plot No.: 84                                              |       |
| Nature of Sanction: Addition or<br>Extension |                  | Khata No. (As per Khata Extract): 1934/84                          |       |
| Location: Ring-III                           |                  | Locality / Street of the property: MODERN I<br>VILLAGE, BANGALORE. | .AYOU |
| Building Line Specified as per Z.            | R: NA            |                                                                    |       |
| Zone: Rajarajeshwarinagar                    |                  |                                                                    |       |
| Ward: Ward-072                               |                  |                                                                    |       |
| Planning District: 302-Herohalli             |                  |                                                                    |       |
| AREA DETAILS:                                |                  |                                                                    |       |
| AREA OF PLOT (Minimum)                       |                  | (A)                                                                |       |
| NET AREA OF PLOT                             |                  | (A-Deductions)                                                     |       |
| COVERAGE CHECK                               |                  |                                                                    |       |
| Permissible Cover                            | age area (75.00  | %)                                                                 |       |
| Proposed Coverage                            | ge Area (62.29 % | b)                                                                 |       |
| Achieved Net cov                             | • •              | ,                                                                  |       |
| Balance coverage                             | area left (12.71 | %)                                                                 |       |
| FAR CHECK                                    |                  |                                                                    |       |
|                                              |                  | egulation 2015 ( 1.75 )                                            |       |
|                                              | •                | II ( for amalgamated plot - )                                      |       |
| Allowable TDR Ar                             | ,                |                                                                    |       |
| Premium FAR for                              | · ·              | ct Zone ( - )                                                      |       |
| Total Perm. FAR a                            | , ,              |                                                                    |       |
| Residential FAR (                            | ,                |                                                                    |       |
| Existing Residenti                           |                  | )                                                                  |       |
| Proposed FAR Ar                              |                  |                                                                    |       |
| Achieved Net FAF                             | , ,              |                                                                    |       |
| Balance FAR Area                             | a ( 0.16 )       |                                                                    |       |
| BUILT UP AREA CHECK                          |                  |                                                                    |       |
| Proposed BuiltUp                             |                  |                                                                    |       |
| Existing BUA Area                            |                  |                                                                    |       |
| Achieved BuiltUp                             | Aroa             |                                                                    |       |